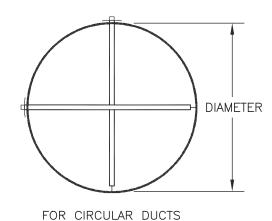

| Diameter    | Min. Qty of VOLU-probes<br>Recommended |
|-------------|----------------------------------------|
| 8" to 18"   | 1                                      |
| >18" to 72" | 2                                      |
| >72"        | 3                                      |