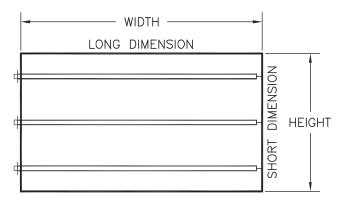

## **NOTES**

The below indicated minimum probe quantities are required to meet published accuracy and assume compliance with the minimum installation requirements.

If probes are to be installed parallel to the height (short) dimension, use the width (long) dimension to determine the quantity of probes required.

FOR SQUARE AND RECTANGULAR DUCTS

| Height<br>Dimension | Min. Qty of VOLU-probes<br>Recommended |
|---------------------|----------------------------------------|
| 8" to 12"           | 1                                      |
| >12" to 30"         | 2                                      |
| >30" to 54"         | 3                                      |
| >54" to 84"         | 4                                      |
| >84" to 120"        | 5                                      |
| >120" to 180"       | 6                                      |